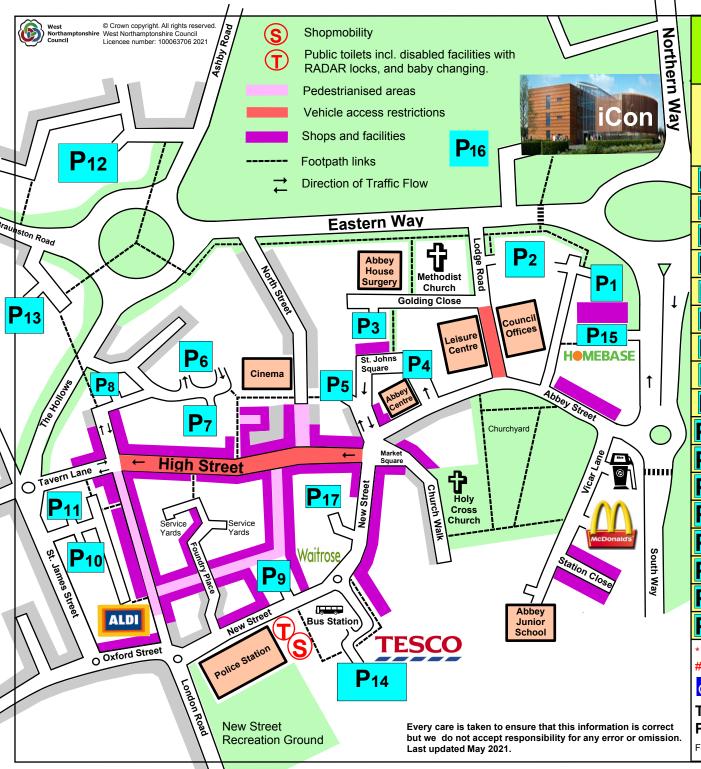

## West Northamptonshire Council

|                 | Car Park                  | Time Limits<br>Available (hrs) |                           |     |          | No.<br>Of | No. Of |
|-----------------|---------------------------|--------------------------------|---------------------------|-----|----------|-----------|--------|
|                 | Carraik                   | All<br>Day                     | 3                         | 1.5 | 0.5      | Bays      | Bays   |
| P <sub>1</sub>  | Welton Road<br>Undercroft | ✓                              | Locked nights & weekends. |     |          | 111*      | 0      |
| P <sub>2</sub>  | Lodge Road                | ✓                              | ✓                         |     | ✓        | 114       | 5      |
| <b>P</b> 3      | Golding Close             | ✓                              |                           |     |          | 17        | 0      |
| P <sub>4</sub>  | St. Johns Sq.             |                                | ✓                         |     |          | 62        | 10     |
| P <sub>5</sub>  | Chapel Lane               | ✓                              |                           |     |          | 80        | 0      |
| P <sub>6</sub>  | Primrose Hill             |                                | <b>✓</b>                  |     |          | 127       | 0      |
| P <sub>7</sub>  | High Street               |                                |                           |     | <b>✓</b> | 20        | 8      |
| P <sub>8</sub>  | Brook Street              |                                | <b>√</b>                  |     |          | 10        | 0      |
| P <sub>9</sub>  | Bowen Square #            | See Site Boards                |                           |     |          | 66        | 7      |
| P <sub>10</sub> | Newlands                  |                                | <b>&gt;</b>               |     |          | 75        | 5      |
| P <sub>1</sub>  | St. James St.             |                                | <b>\</b>                  |     |          | 30        | 0      |
| P <sub>12</sub> | Chaucer Way               | ✓                              |                           |     |          | 168       | 0      |
| <b>P</b> 13     | Old Gasworks              | ✓                              |                           |     |          | 139       | 0      |
| P <sub>14</sub> | Tesco#                    | See Site Boards                |                           |     |          | 364       | 17     |
| P1              | Homebase #                | See Site Boards                |                           |     |          | 195       | 9      |
| P16             | Eastern Way               | ✓                              |                           |     |          | 54        | 0      |
| P <sub>17</sub> | West Court#               | See Site Boards                |                           |     |          | 27        | 2      |

<sup>68</sup> additional spaces available for iCon users.

E Dedicated bays for blue badge holders.

Time limits & non-return periods apply.

Parking in accordance with the Regulations is free.

For further information please phone 0345 6800153

<sup>#</sup> Open to public but privately owned and managed.